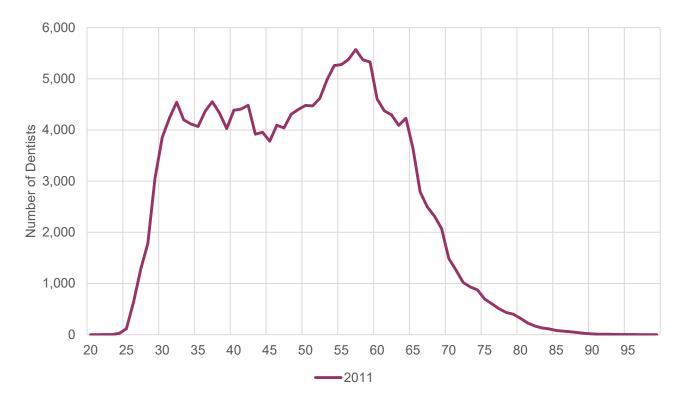

#### Dentists' Average Age

The dentist workforce is getting younger, on average.

HPI Health Policy Institute

ADA American Dental Association\*