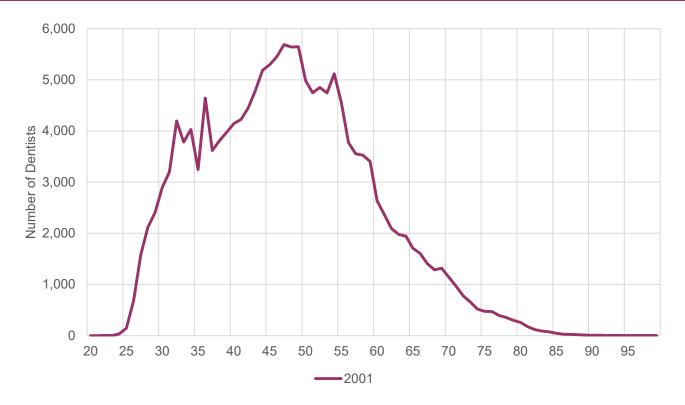

### Key Takeaways

- Our latest data confirm key trends in the dentist workforce: dentists are getting younger, more likely to be female, more likely to be non-White. Solo practice is disappearing and fewer dentists own their practice. Moreover, due to various factors, these trends are about to accelerate.
- We're at a point where there is a sharp generational divide in the dentist workforce: We have a large number of young dentists in the workforce and a large number of retirement-age dentists.
- The COVID-19 pandemic appears to have accelerated the practice modality shifts.