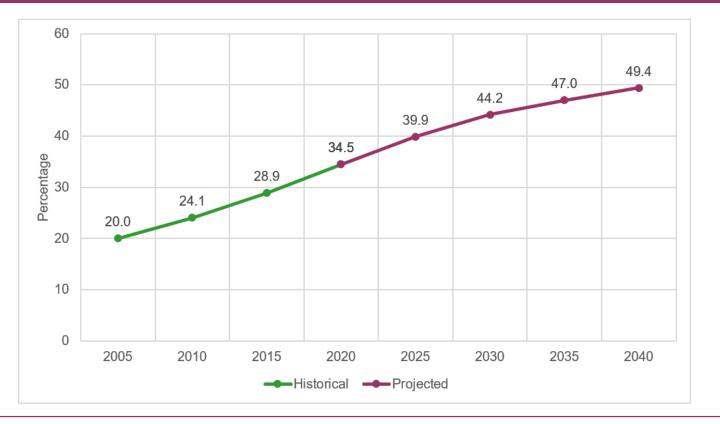

#### Female Share of the Dentist Workforce

We predict gender parity in the dentist workforce by 2040.

ADA American Dental Association\*