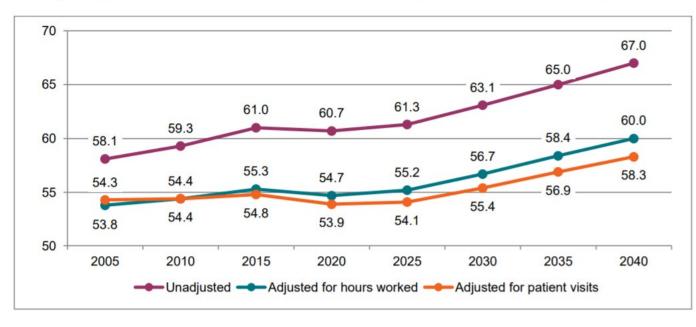

#### Dentists' Average Age

The dentist workforce is getting younger, on average.

HPI Health Policy Institute

ADA American Dental Association\*