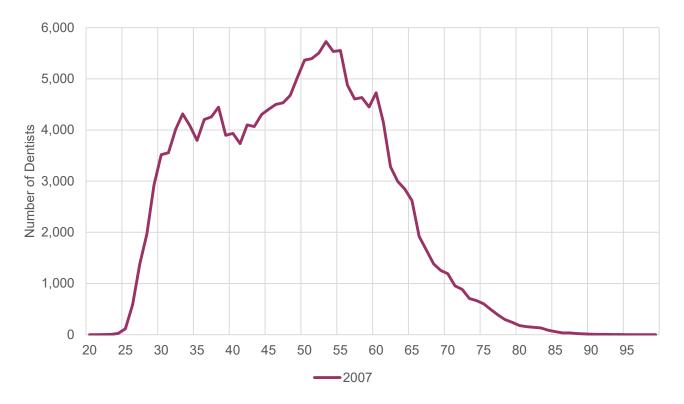

#### Dentists' Average Age

The dentist workforce is getting younger, on average.

HPI Health Policy Institute

ADA American Dental Association\*