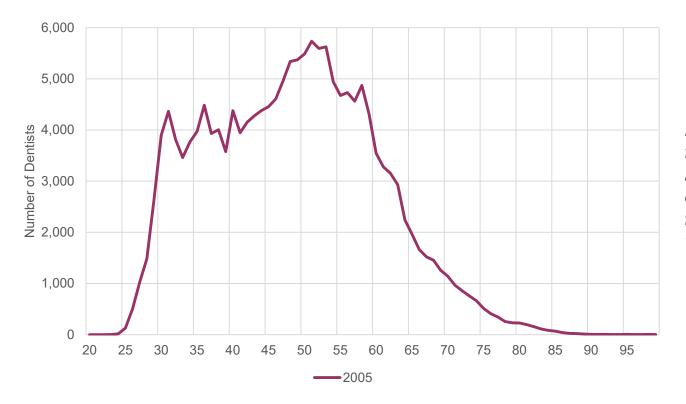

#### Dentists' Average Age

The dentist workforce is getting younger, on average.

HPI Health Policy Institute

ADA American Dental Association\*