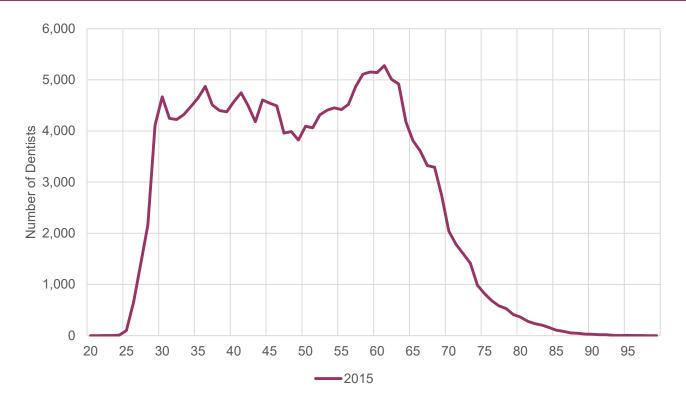

#### Dentists' Average Age

The dentist workforce is getting younger, on average.

HPI Health Policy Institute

ADA American Dental Association\*