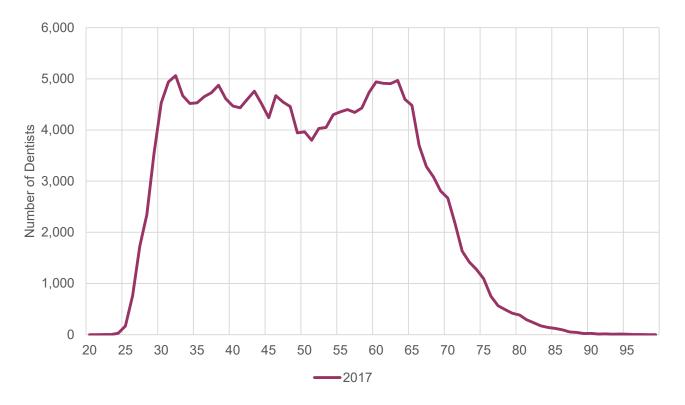

#### Dentists' Average Age

The dentist workforce is getting younger, on average.

HPI Health Policy Institute

ADA American Dental Association\*