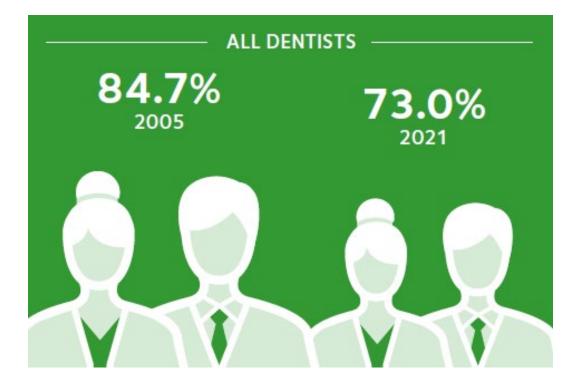

#### **Ownership Status of Private Practice Dentists**

Practice ownership rates continue to decline.