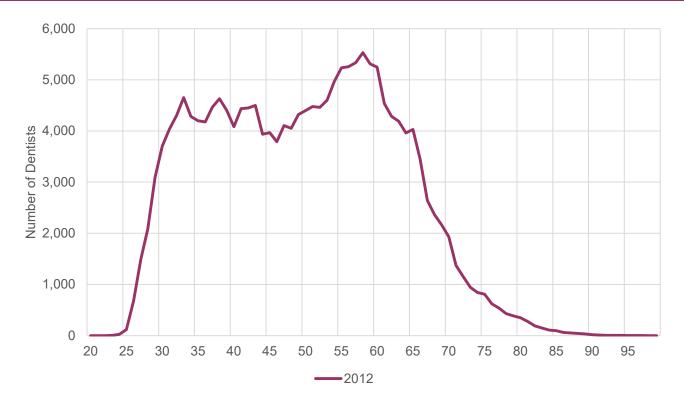

#### Dentists' Average Age

The dentist workforce is getting younger, on average.

HPI Health Policy Institute

ADA American Dental Association\*