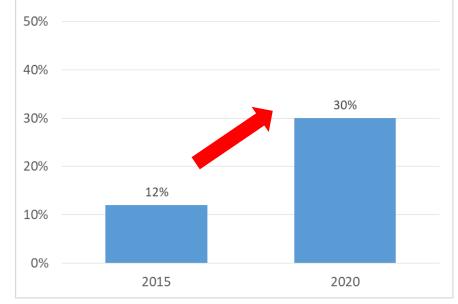

#### Percent of Dental School Seniors Entering Private Practice who Plan to Join a DSO