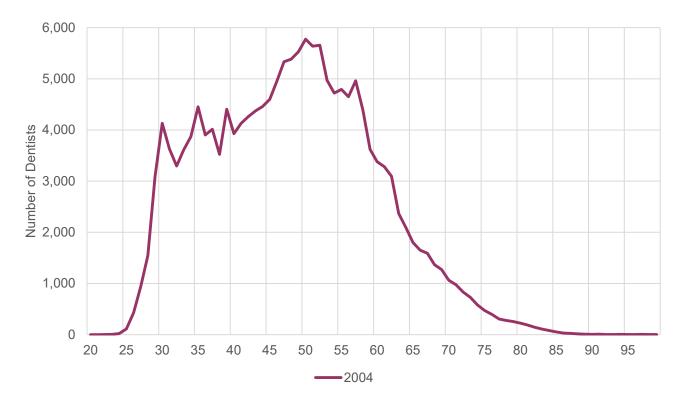

#### Dentists' Average Age

The dentist workforce is getting younger, on average.

HPI Health Policy Institute

ADA American Dental Association\*