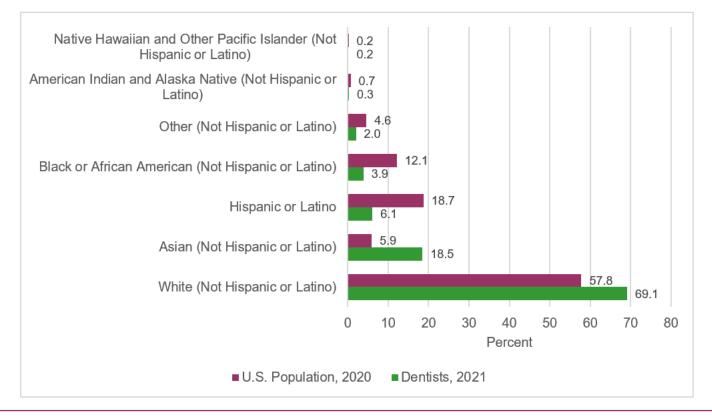

#### Race/Ethnicity of the U.S. Population and Dentist Workforce

The dentist workforce skews more Asian and White when compared to the U.S. population. In contrast, it skews less Hispanic and Black.