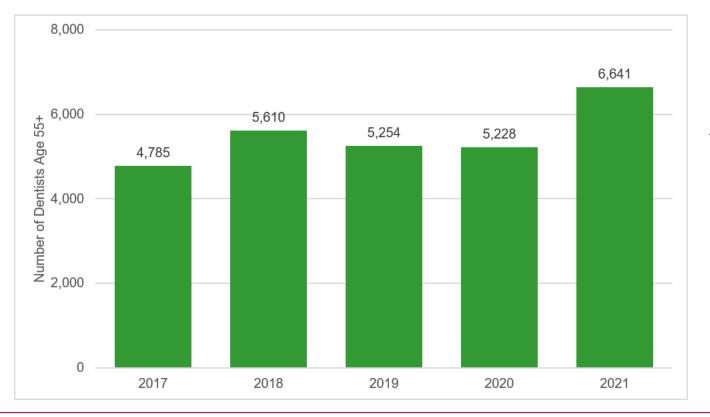

#### Dentists Aged 55 and Older Exiting the Workforce per Year

A higher share of dentists aged 55 and older left the workforce in 2021. This is likely related to the pandemic.

ADA American Dental Association\*