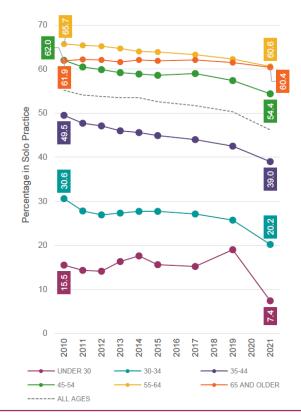

#### Percentage of Private Practice Dentists in Solo Practice

While a decrease in the prevalence of solo practices is seen among all dentists, the trend is pronounced among younger dentists.