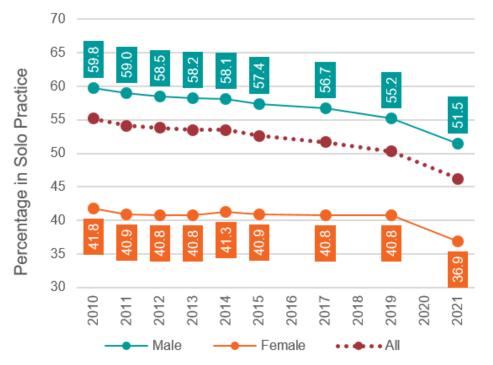

#### Percentage of Private Practice Dentists in Solo Practice

**BY GENDER** 

The gender shift in the workforce is likely to significantly accelerate the trend away from solo practice. But both male and female dentists are seeing this trend.