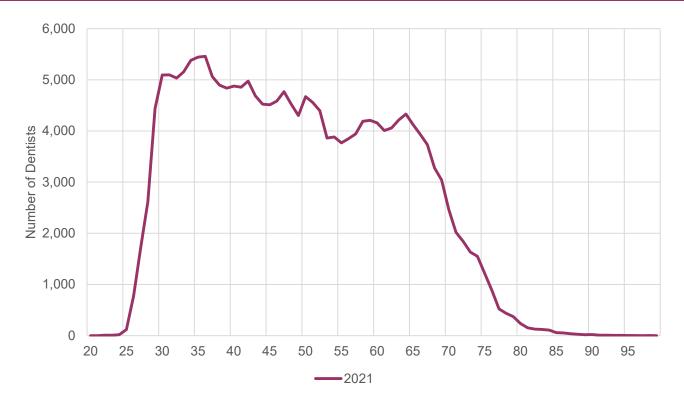

### Key Takeaways

- Our latest data confirm key trends in the dentist workforce: dentists are getting younger, more likely to be female, more likely to be non-White. Solo practice is disappearing and fewer dentists own their practice. Moreover, due to various factors, these trends are about to accelerate.
- We're at a point where there is a sharp generational divide in the dentist workforce: We have a large number of young dentists in the workforce and a large number of retirement-age dentists.
- The COVID-19 pandemic appears to have accelerated the practice modality shifts.