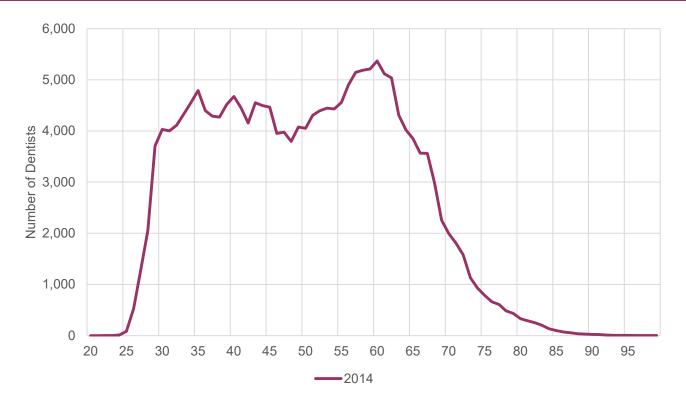

#### Dentists' Average Age

The dentist workforce is getting younger, on average.

HPI Health Policy Institute

ADA American Dental Association\*