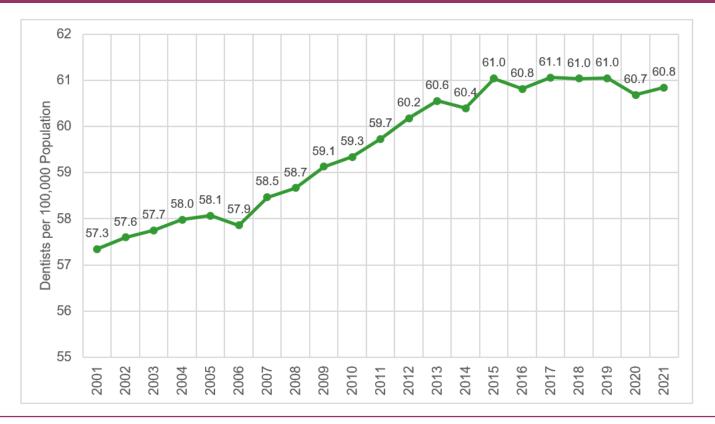

#### Dentists per 100,000 Population

The number of dentists per capita is stable.

HPI Health Policy Institute

ADA American Dental Association\*