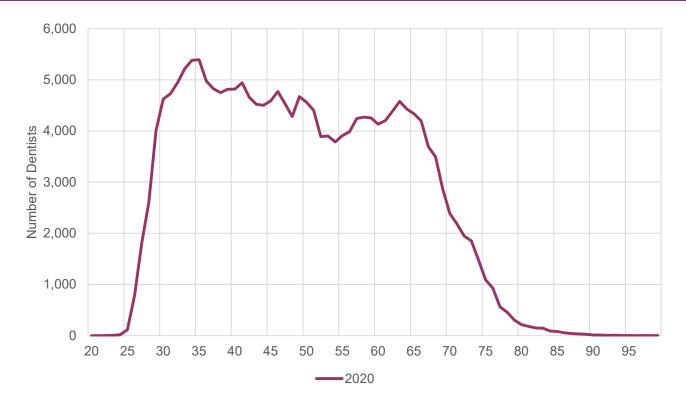

#### Dentists' Average Age

The dentist workforce is getting younger, on average.

HPI Health Policy Institute

ADA American Dental Association\*