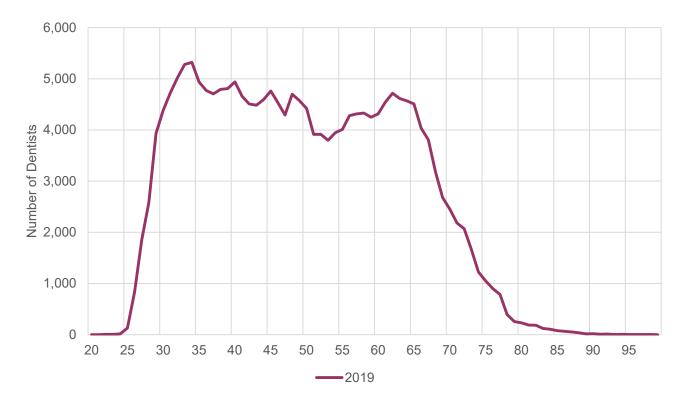

#### Dentists' Average Age

The dentist workforce is getting younger, on average.

HPI Health Policy Institute

ADA American Dental Association\*