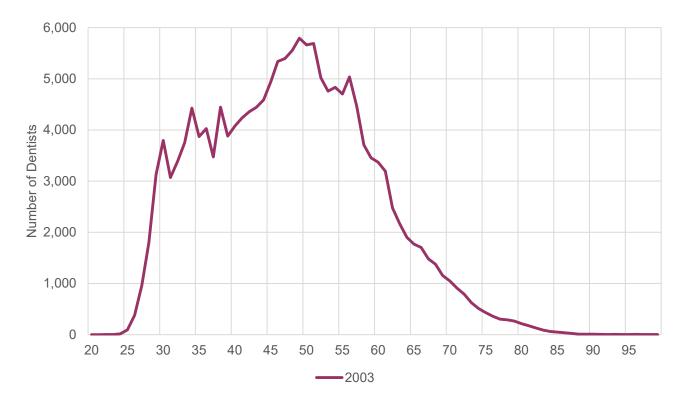

#### Dentists' Average Age

The dentist workforce is getting younger, on average.

HPI Health Policy Institute

ADA American Dental Association\*