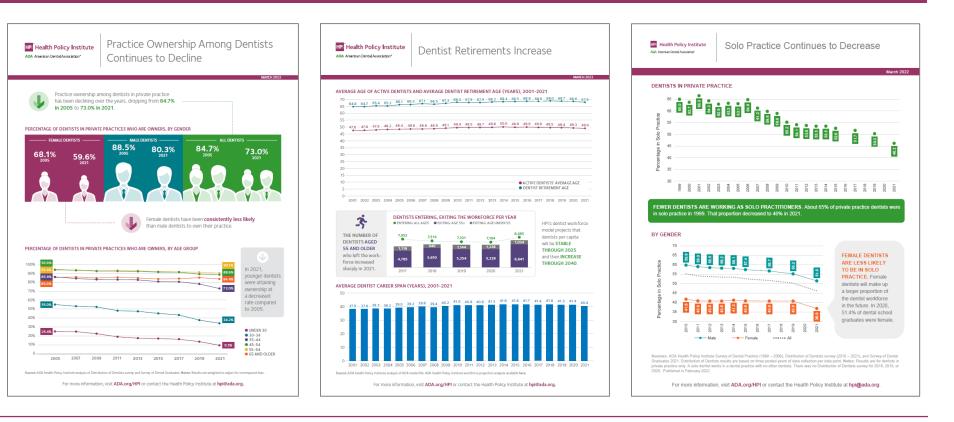

#### **Ownership Status of Private Practice Dentists**

Practice ownership rates continue to decline.

#### **Ownership Status of Private Practice Dentists**

Female dentists have been consistently less likely than male dentists to own their practice.

Ownership rates for male and female dentists are declining.

#### PERCENTAGE OF DENTISTS IN PRIVATE PRACTICES WHO ARE OWNERS, BY AGE GROUP

HPI Health Policy Institute

#### Percentage of Private Practice Dentists in Solo Practice

Solo practice continues to decline. The pandemic has accelerated this trend.

ADA American Dental Association\*

#### Percentage of Private Practice Dentists in Solo Practice

**BY GENDER** 

The gender shift in the workforce is likely to significantly accelerate the trend away from solo practice. But both male and female dentists are seeing this trend.

#### Percentage of Private Practice Dentists in Solo Practice

While a decrease in the prevalence of solo practices is seen among all dentists, the trend is pronounced among younger dentists.