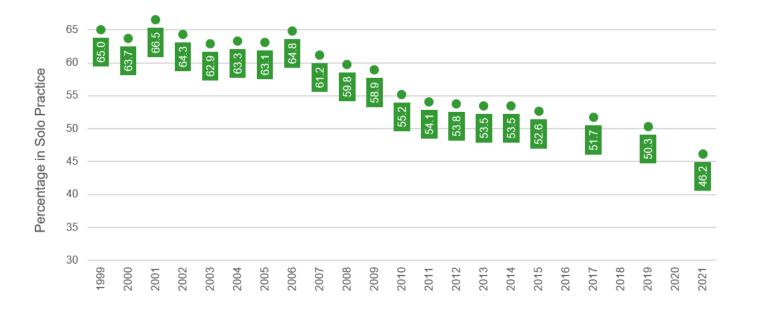

#### Percentage of Private Practice Dentists in Solo Practice

Solo practice continues to decline. The pandemic has accelerated this trend.

ADA American Dental Association\*