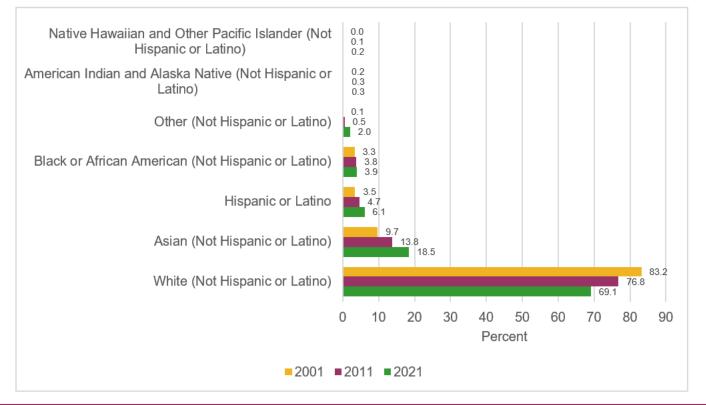

#### **Dentist Workforce Race/Ethnicity**

From 2001 to 2021, the share of the dentist workforce that is White has decreased, while for Asian and Hispanic or Latino it has increased.