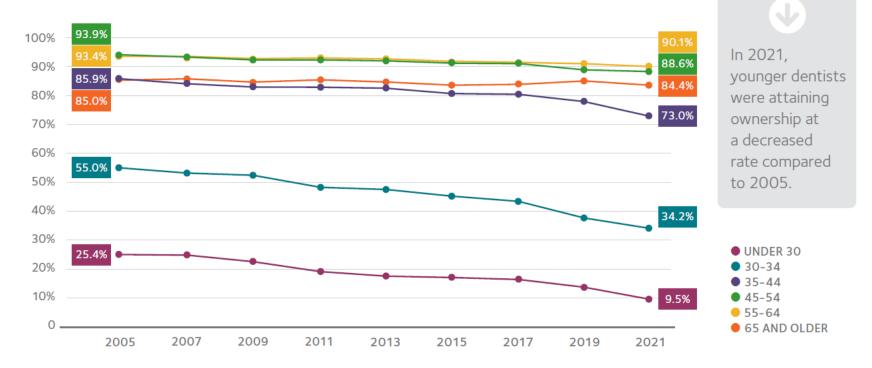

#### PERCENTAGE OF DENTISTS IN PRIVATE PRACTICES WHO ARE OWNERS, BY AGE GROUP

HPI Health Policy Institute

#### Percentage of Private Practice Dentists in Solo Practice

While a decrease in the prevalence of solo practices is seen among all dentists, the trend is pronounced among younger dentists.