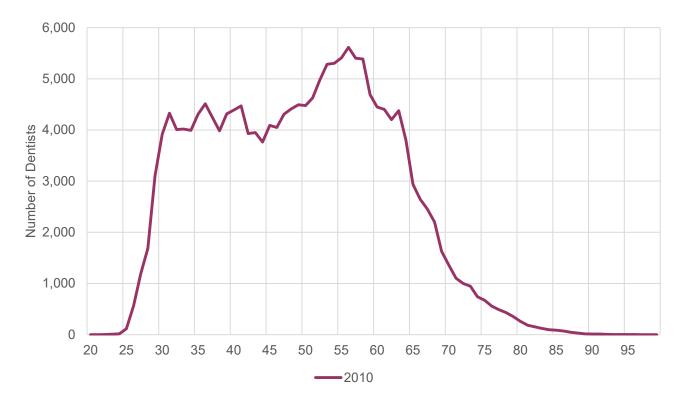

#### Dentists' Average Age

The dentist workforce is getting younger, on average.

HPI Health Policy Institute

ADA American Dental Association\*