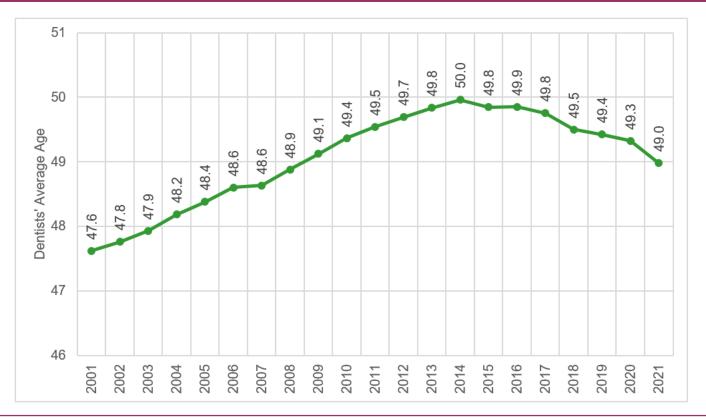

#### Dentists' Average Age

The dentist workforce is getting younger, on average.

HPI Health Policy Institute

ADA American Dental Association\*