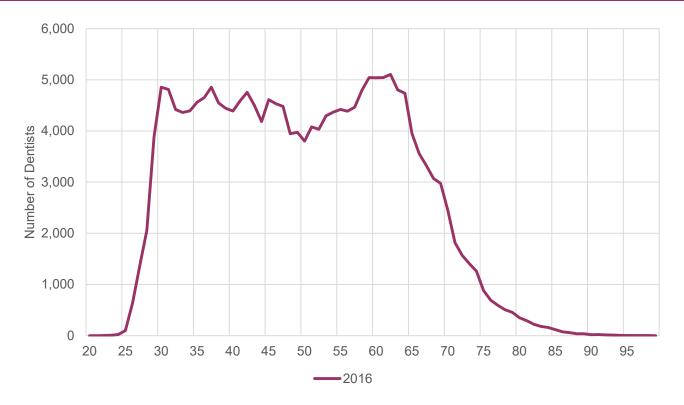

#### Dentists' Average Age

The dentist workforce is getting younger, on average.

HPI Health Policy Institute

ADA American Dental Association\*