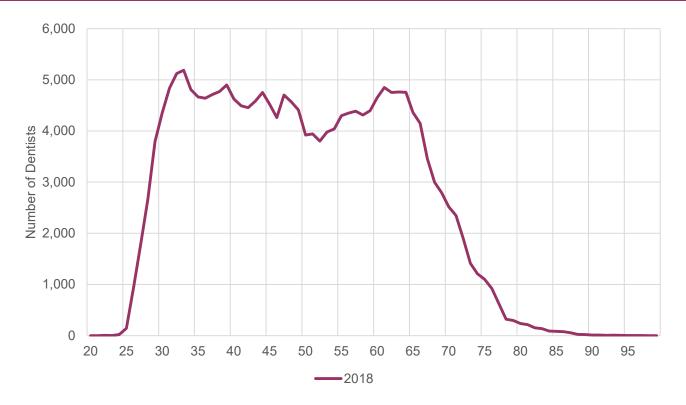

#### Dentists' Average Age

The dentist workforce is getting younger, on average.

HPI Health Policy Institute

ADA American Dental Association\*