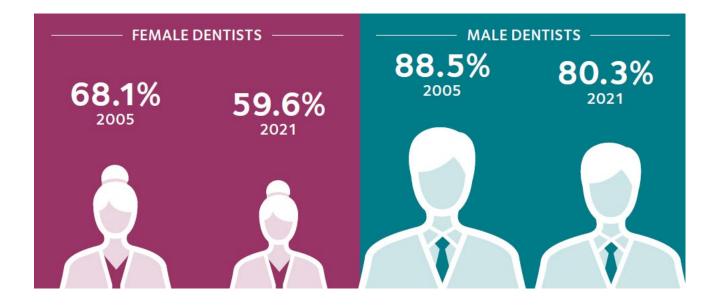

#### **Ownership Status of Private Practice Dentists**

Female dentists have been consistently less likely than male dentists to own their practice.

Ownership rates for male and female dentists are declining.