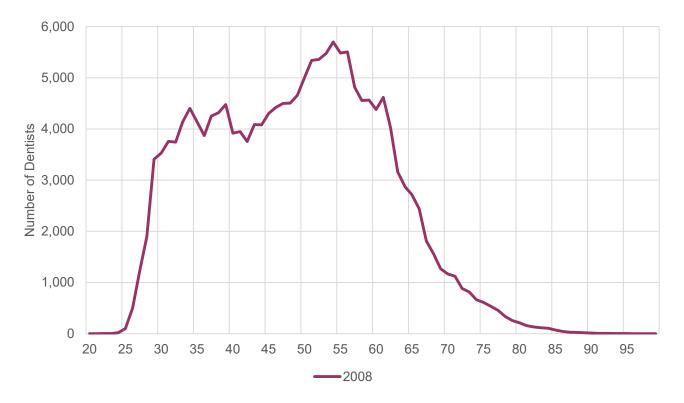

#### Dentists' Average Age

The dentist workforce is getting younger, on average.

HPI Health Policy Institute

ADA American Dental Association\*