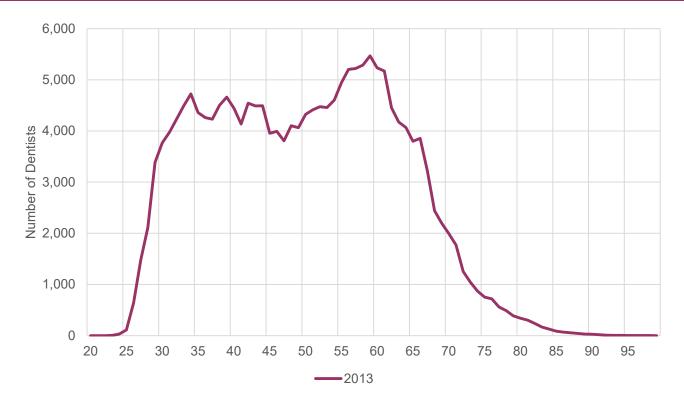

#### Dentists' Average Age

The dentist workforce is getting younger, on average.

HPI Health Policy Institute

ADA American Dental Association\*