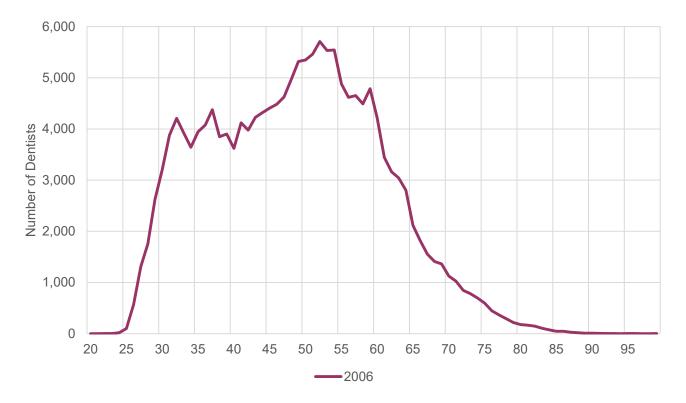

#### Dentists' Average Age

The dentist workforce is getting younger, on average.

HPI Health Policy Institute

ADA American Dental Association\*