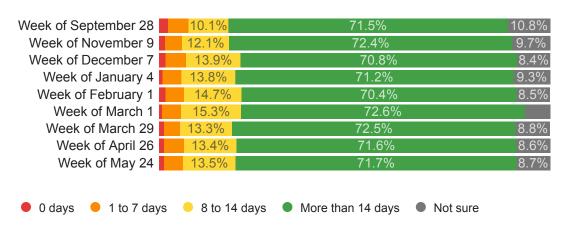

How many days' worth of the following PPE does the location where you primarily work have at this time?

#### N95/KN95 masks

| Week of September 28                         | 12.1% 13.5%                    | 52.4%                      | 15.4% |
|----------------------------------------------|--------------------------------|----------------------------|-------|
| Week of November 9                           | 11.1% 15.4%                    | 54.1%                      | 13.3% |
| Week of December 7                           | 12.1% 15.3%                    | 53.1%                      | 13.9% |
| Week of January 4                            | 11.9% 15.1%                    | 55.6%                      | 11.4% |
| Week of February 1                           | 10.3% 18.3%                    | 55.3%                      | 10.9% |
| Week of March 1                              | 11.9% 18.3%                    | 53.3%                      | 11.2% |
| Week of March 29                             | 9.7% 14.4%                     | 57.7%                      | 13.2% |
| Week of April 26                             | 10.7% 15.5%                    | 56.3%                      | 12.6% |
| Week of May 24                               | 9.4% 14.9%                     | 57.0%                      | 12.2% |
|                                              |                                |                            |       |
| <ul><li>0 days</li><li>1 to 7 days</li></ul> | <ul><li>8 to 14 days</li></ul> | More than 14 days Not sure | )     |

### Surgical masks

(continued) How many days' worth of the following PPE does the location where you primarily work have at this time?