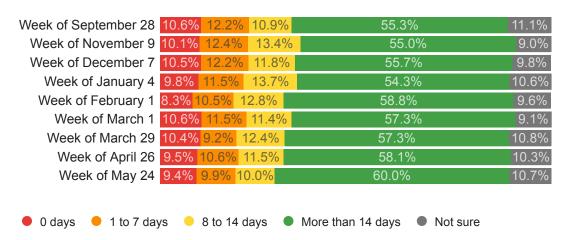

### Surgical masks

(continued) How many days' worth of the following PPE does the location where you primarily work have at this time?

#### Face shields

| Week of September 28                        | 8.3%           | 72.1%                         | 9.9%  |
|---------------------------------------------|----------------|-------------------------------|-------|
| Week of November 9                          | 9.2% 9.5%      | 70.1%                         | 9.1%  |
| Week of December 7                          | 9.4% 9.8%      | 70.6%                         | 8.3%  |
| Week of January 4                           | 8.5% 11.3%     | 69.9%                         | 8.9%  |
| Week of February 1                          | 8.5% 9.4%      | 71.9%                         | 8.1%  |
| Week of March 1                             | 8.7% 10.2%     | 70.4%                         | 8.2%  |
| Week of March 29                            | 10.9%          | 70.3%                         | 9.9%  |
| Week of April 26                            | 8.8% 9.6%      | 70.5%                         | 9.0%  |
| Week of May 24                              | 8.0% 10.6%     | 69.1%                         | 10.0% |
|                                             |                |                               |       |
| <ul><li>0 days</li><li>1 to 7 day</li></ul> | s 8 to 14 days | More than 14 days     Not sur | re    |

#### Gowns

(continued) How many days' worth of the following PPE does the location where you primarily work have at this time?