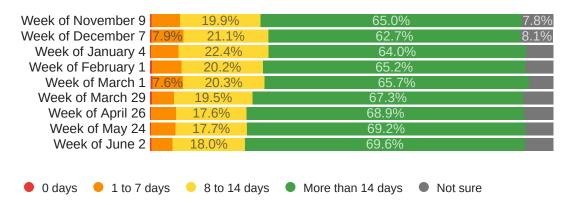

#### **Face shields**

| Week of September 28  | 8.3%                   | 72.1%                                           | 9.9%  |
|-----------------------|------------------------|-------------------------------------------------|-------|
| Week of November 9    | 9.2% 9.5%              | 70.1%                                           | 9.1%  |
| Week of December 7    | 9.4% 9.8%              | 70.6%                                           | 8.3%  |
| Week of January 4     | 8.5% 11.3%             | 69.9%                                           | 8.9%  |
| Week of February 1    | <b>8.5%</b> 9.4%       | 71.9%                                           | 8.1%  |
| Week of March 1       | 8.7% 10.2%             | 70.4%                                           | 8.2%  |
| Week of March 29      | 10.9%                  | 70.3%                                           | 9.9%  |
| Week of April 26      | 8.8% 9.6%              | 70.5%                                           | 9.0%  |
| Week of May 24        | 8.0% 10.6%             | 69.1%                                           | 10.0% |
| Week of June 21       | <mark>7.9%</mark> 8.8% | 71.3%                                           | 9.0%  |
|                       |                        |                                                 |       |
| • 0 days • 1 to 7 day | s 8 to 14 days         | <ul><li>More than 14 days</li><li>Not</li></ul> | sure  |