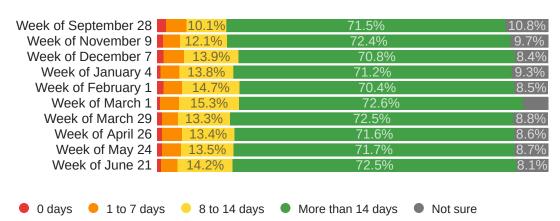

How many days' worth of the following PPE does the location where you primarily work have at this time?

#### N95/KN95 masks

| Week of September 28  | 12.1% 13.5%    | 52.4%                      | 15.4% |
|-----------------------|----------------|----------------------------|-------|
| Week of November 9    | 11.1% 15.4%    | 54.1%                      | 13.3% |
| Week of December 7    | 12.1% 15.3%    | 53.1%                      | 13.9% |
| Week of January 4     | 11.9% 15.1%    | 55.6%                      | 11.4% |
| Week of February 1    | 10.3% 18.3%    | 55.3%                      | 10.9% |
| Week of March 1       | 11.9% 18.3%    | 53.3%                      | 11.2% |
| Week of March 29      | 9.7% 14.4%     | 57.7%                      | 13.2% |
| Week of April 26      | 10.7% 15.5%    | 56.3%                      | 12.6% |
| Week of May 24        | 9.4% 14.9%     | 57.0%                      | 12.2% |
| Week of June 21       | 10.5% 15.1%    | 55.5%                      | 12.4% |
|                       |                |                            |       |
| • 0 days • 1 to 7 day | s 8 to 14 days | More than 14 days Not sure |       |