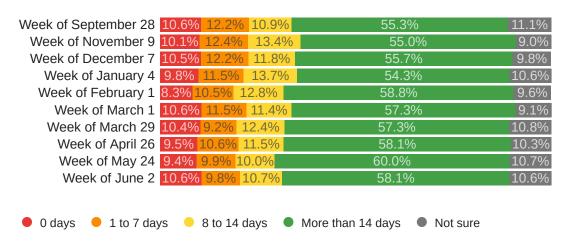

#### **Surgical masks**

*(continued)* How many days' worth of the following PPE does the location where you primarily work have at this time?