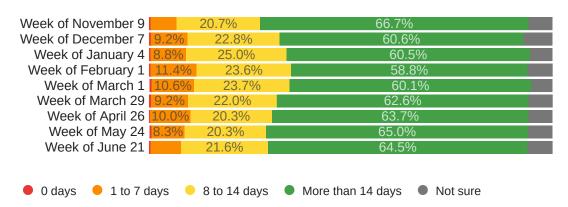

#### Gowns

*(continued)* How many days' worth of the following PPE does the location where you primarily work have at this time?