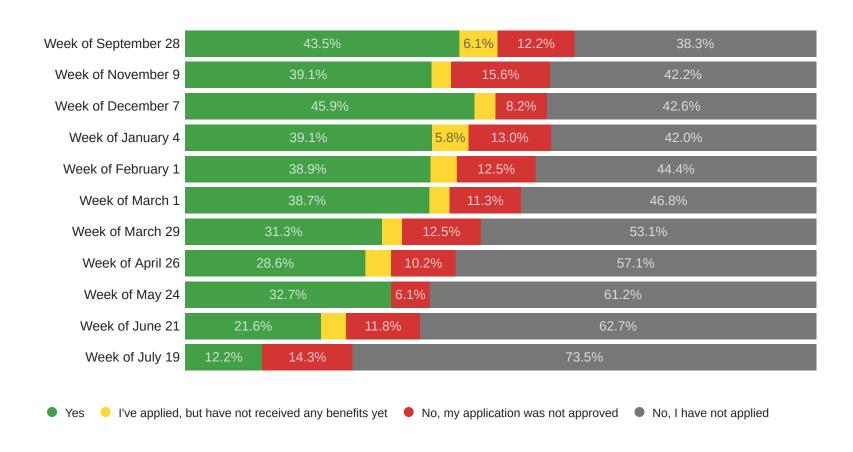

### [If not employed] Are you currently receiving unemployment benefits?

[If not employed] If you are not currently working as a dental hygienist, please indicate the primary reason why.