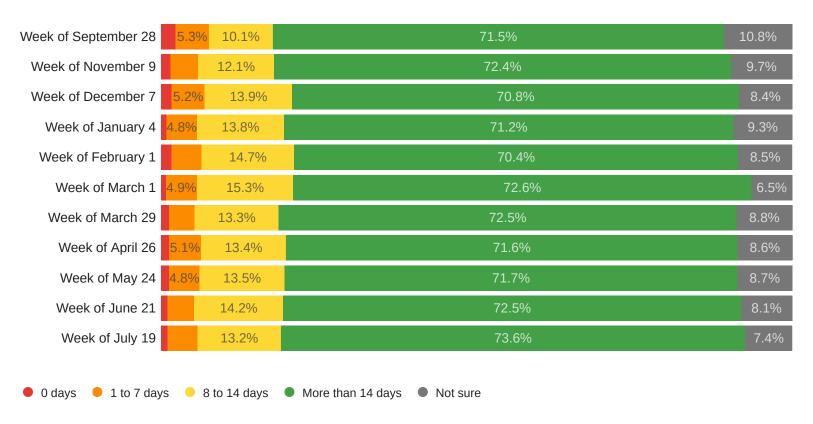

#### N95/KN95 masks

*(continued)* How many days' worth of the following PPE does the location where you primarily work have at this time?