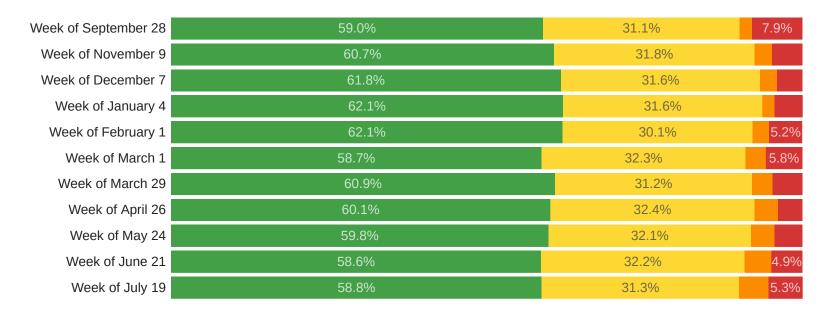

## Which of the following best describes your current employment status?

Full-time as a dental hygienistPart-time as a dental hygienistSemi-retired as a dental hygienist

Not employed as a dental hygienist

# Data table: Employment status by wave

| Employment status: | Wave 1          | Wave 2        | Wave 3        | Wave 4        | Wave 5        | Wave 6        | Wave 7         | Wave 8           | Wave 9         | Wave 10         | Wave 11         |
|--------------------|-----------------|---------------|---------------|---------------|---------------|---------------|----------------|------------------|----------------|-----------------|-----------------|
|                    | Week of Sept 28 | Week of Nov 9 | Week of Dec 7 | Week of Jan 4 | Week of Feb 1 | Week of Mar 1 | Week of Mar 29 | Week of April 26 | Week of May 24 | Week of June 21 | Week of July 19 |
| Full-time          | 59.0%           | 60.7%         | 61.8%         | 62.1%         | 62.1%         | 58.7%         | 60.7%          | 60.1%            | 59.8%          | 58.6%           | 58.8%           |
| Part-time          | 31.1%           | 31.8%         | 31.6%         | 31.6%         | 30.1%         | 32.3%         | 31.2%          | 32.4%            | 32.1%          | 32.3%           | 31.3%           |
| Semi-retired       | 2.0%            | 2.7%          | 2.6%          | 2.0%          | 2.6%          | 3.2%          | 3.3%           | 3.7%             | 3.7%           | 4.2%            | 4.7%            |
| Not employed       | 7.9%            | 4.8%          | 4.0%          | 4.4%          | 5.2%          | 5.8%          | 4.7%           | 3.8%             | 4.4%           | 4.9%            | 5.3%            |
| Number             | 4,543           | 1,439         | 1,549         | 1,629         | 1,397         | 1,146         | 1,446          | 1,303            | 1,115          | 1,064           | 959             |