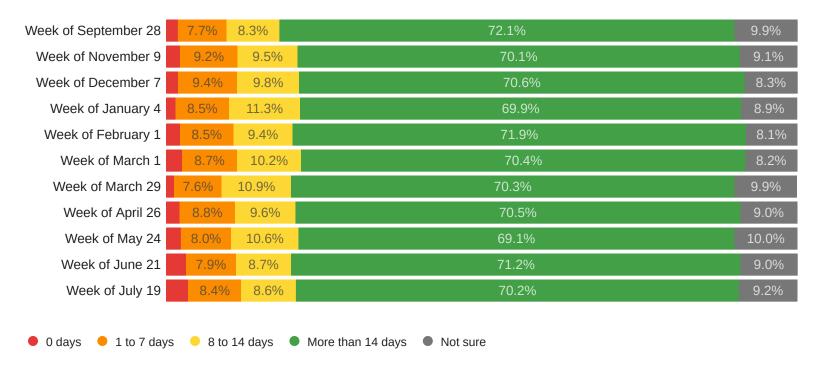

## **Surgical masks**

*(continued)* How many days' worth of the following PPE does the location where you primarily work have at this time?