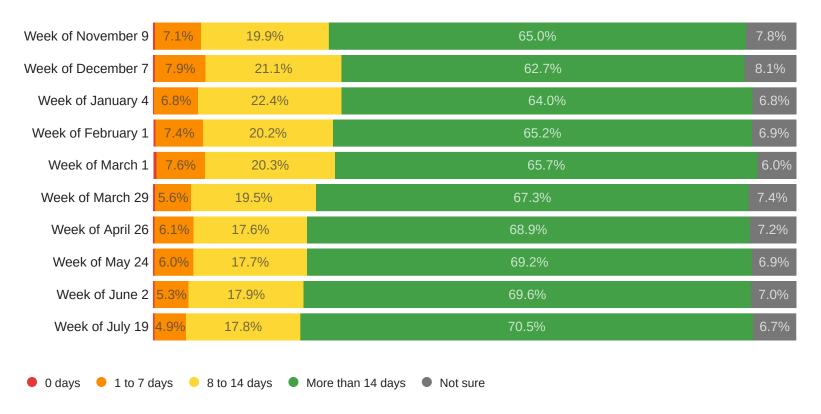

#### Gowns

*(continued)* How many days' worth of the following PPE does the location where you primarily work have at this time?