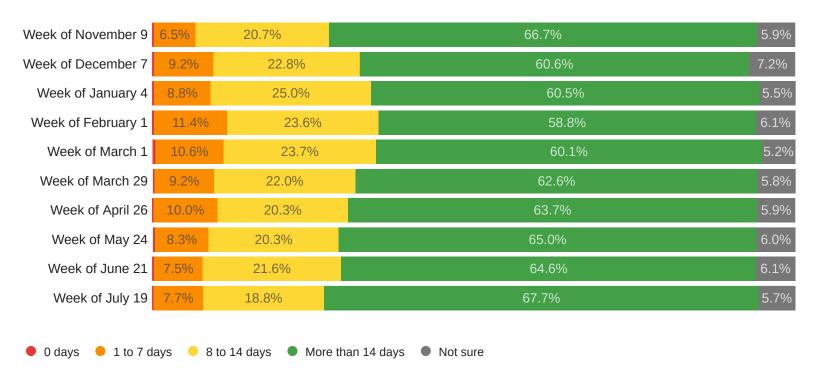

How many days' worth of the following PPE does the location where you primarily work have at this time?

#### N95/KN95 masks

*(continued)* How many days' worth of the following PPE does the location where you primarily work have at this time?