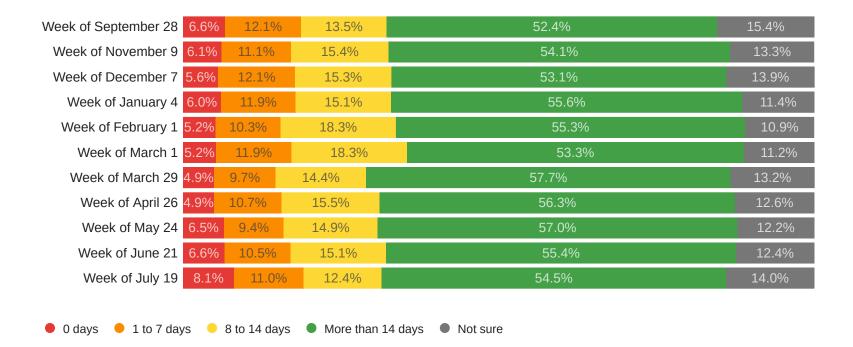

How many days' worth of the following PPE does the location where you primarily work have at this time?

#### N95/KN95 masks

*(continued)* How many days' worth of the following PPE does the location where you primarily work have at this time?