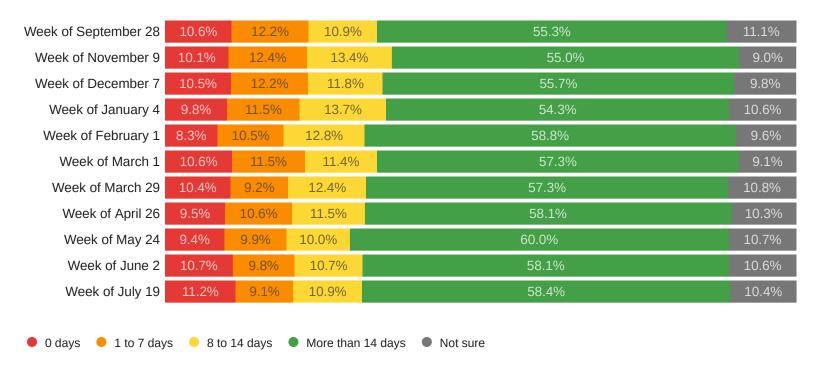

#### **Face shields**

*(continued)* How many days' worth of the following PPE does the location where you primarily work have at this time?