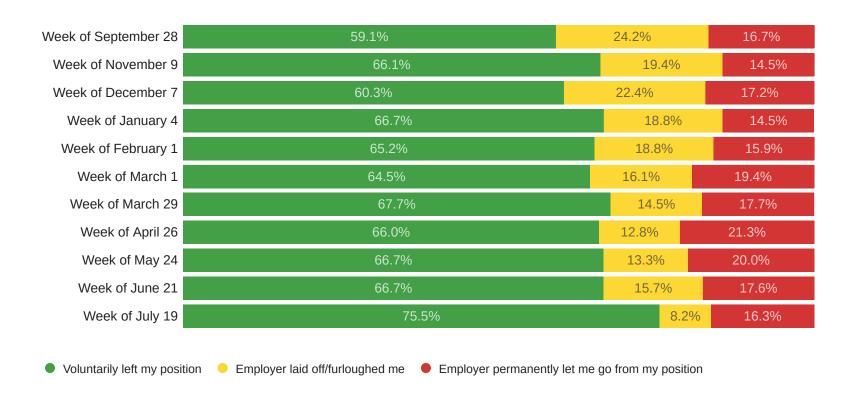

# [If not employed] If you voluntarily stopped working as a dental hygienist, please indicate the reason(s) why. (Choose all that apply.)

| Voluntary reasons                                                                              | Week of<br>Nov 9 | Week of<br>Dec 7 | Week of<br>Jan 4 | Week of<br>Feb 1 | Week of<br>March 1 | Week of<br>March 29 | Week of<br>April 26 | Week of<br>May 24 | Week of<br>June 21 | Week of<br>July 19 |
|------------------------------------------------------------------------------------------------|------------------|------------------|------------------|------------------|--------------------|---------------------|---------------------|-------------------|--------------------|--------------------|
| I do not want to work as a dental hygienist until after the COVID-19 pandemic is under control |                  | 71.4%            | 64.4%            | 57.8%            | 47.5%              | 47.5%               | 38.1%               | 46.7%             | 35.3%              | 43.2%              |
| I do not want to work as a dental hygienist until I receive the COVID-19 vaccine               |                  | -                | -                | 28.9%            | 32.5%              | 19.0%               | 19.0%               | 20.0%             | 11.8%              | 0.0%               |
| I have concerns about my employer's adherence to workplace/safety standards                    |                  | 62.9%            | 48.9%            | 40.0%            | 27.5%              | 38.1%               | 42.9%               | 33.3%             | 32.4%              | 32.4%              |
| I have insufficient childcare available while working                                          |                  | 22.9%            | 17.8%            | 24.4%            | 25.0%              | 26.2%               | 14.3%               | 13.3%             | 11.8%              | 13.5%              |
| I have an underlying health condition                                                          |                  | 22.9%            | 20.0%            | 20.0%            | 12.5%              | 14.3%               | 11.9%               | 10.0%             | 14.7%              | 21.6%              |
| Someone in my household has an underlying health condition                                     |                  | 20.0%            | 22.2%            | 24.4%            | 20.0%              | 21.4%               | 21.4%               | 13.3%             | 14.7%              | 21.6%              |
| I do not want to work as a dental hygienist any longer                                         |                  | 11.4%            | 13.3%            | 8.9%             | 12.5%              | 9.5%                | 7.1%                | 16.7%             | 23.5%              | 16.2%              |
| I have retired from practicing dental hygiene                                                  |                  | 14.3%            | 8.9%             | 17.8%            | 25.0%              | 23.8%               | 16.7%               | 23.3%             | 35.3%              | 29.7%              |
| I am unable to tolerate wearing a mask or other PPE                                            | 9.8%             | 17.1%            | 13.3%            | 8.9%             | 5.0%               | 4.8%                | 7.1%                | 10.0%             | 11.8%              | 8.1%               |
| I have accepted a non-dental hygienist position                                                | 7.3%             | 8.6%             | 15.6%            | 20.0%            | 12.5%              | 14.3%               | 7.1%                | 10.0%             | 17.6%              | 10.8%              |
| My employer reduced my salary too much                                                         | 7.3%             | 0.0%             | 6.7%             | 6.7%             | 2.5%               | 7.1%                | 4.8%                | 0.0%              | 2.9%               | 0.0%               |
| I have moved to another state and am not licensed as a dental hygienist yet                    | 2.4%             | 0.0%             | 0.0%             | 0.0%             | 0.0%               | 2.4%                | 4.8%                | 6.7%              | 2.9%               | 5.4%               |
| I prefer not to say                                                                            | 2.4%             | 0.0%             | 2.2%             | 0.0%             | 0.0%               | 0.0%                | 0.0%                | 0.0%              | 0.0%               | 0.0%               |
| Other reason                                                                                   | 2.4%             | 0.0%             | 6.7%             | 4.4%             | 7.5%               | 9.5%                | 0.0%                | 6.7%              | 8.8%               | 5.4%               |
| Number of Respondents:                                                                         | 41               | 35               | 45               | 45               | 40                 | 42                  | 31                  | 30                | 34                 | 37                 |