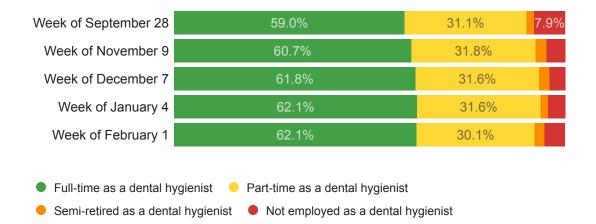

### **Economic Questions**

# Which of the following best describes your current employment status?



### [If not employed] Are you currently receiving unemployment benefits?

| Week of September 28 | 43.5% | 12.2% | 38.3% |
|----------------------|-------|-------|-------|
| Week of November 9   | 39.1% | 15.6% | 42.2% |
| Week of December 7   | 45.9% | 8.2%  | 42.6% |
| Week of January 4    | 39.1% | 13.0% | 42.0% |
| Week of February 1   | 38.9% | 12.5% | 44.4% |

- Yes I've applied, but have not received any benefits yet



*[If not employed]* If you are not currently working as a dental hygienist, please indicate the primary reason why.

| Week of September 28 | 59.1% | 24.2% | 16.7% |
|----------------------|-------|-------|-------|
| Week of November 9   | 66.1% | 19.4% | 14.5% |
| Week of December 7   | 60.3% | 22.4% | 17.2% |
| Week of January 4    | 66.7% | 18.8% | 14.5% |
| Wee